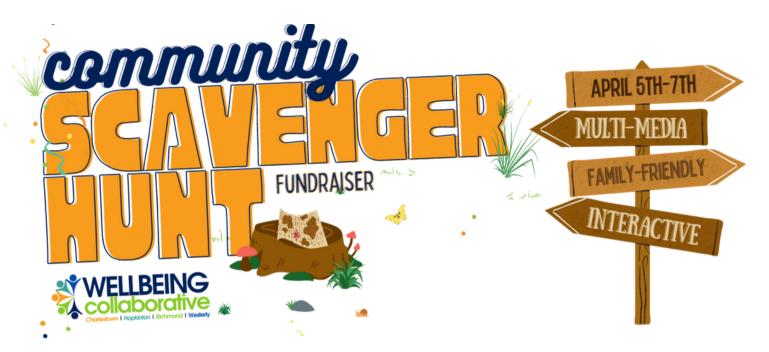

## **Nonprofit Community Partners:**

- We can create a challenge personalized to your nonprofit organization for free
- If you have a physical location, we could send participants there to scan QR codes, check-in or upload a photo taken there.
- We can ask participants to visit your website or social media and answer questions about what they learn.
- Partners are encouraged to register to play as an individual or a team!
- Join us at the after party to promote the good work you do!

Email Amy@WellbeingCollab.org to begin planning your challenge.

#### **Register for the Event:**



### Reach out with any questions!











# **Community Partner Challenge Examples:**







#### Reach out with any questions!



info@wellbeingcollab.org



wellbeingcollab.org