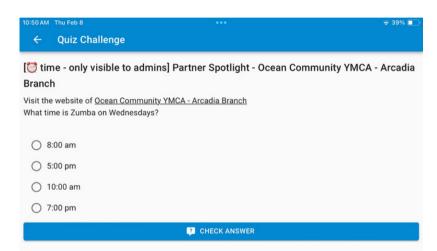

## **Nonprofit Community Partners:**

- We can create a challenge personalized to your nonprofit organization for free
- If you have a physical location, we could send participants there to scan QR codes, check-in or upload a photo taken there.
- We can ask participants to visit your website or social media and answer questions about what they learn.
- Partners are encouraged to register to play as an individual or a team!
- Join us at the after party to promote the good work you do!

# **Community Partner Challenge Examples:**